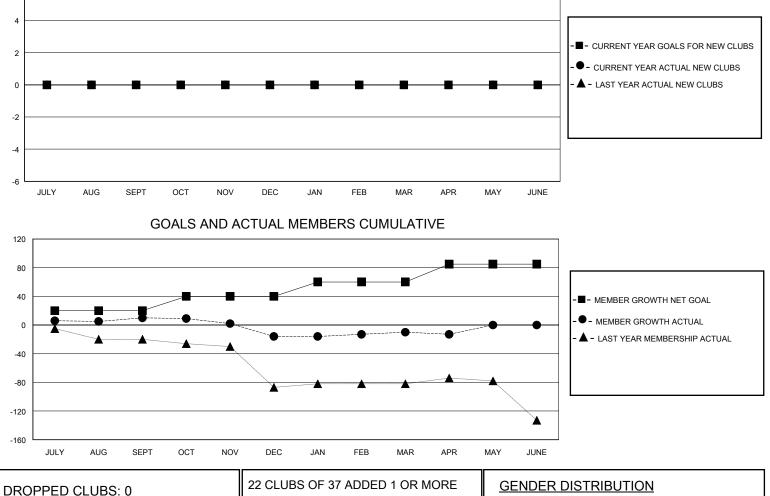

## District 14 N

Results as of: 5/31/2020

| GMT:          |               | LOCATION PENNSYLVANIA |               |                       |                        |                         |                                                    |  |
|---------------|---------------|-----------------------|---------------|-----------------------|------------------------|-------------------------|----------------------------------------------------|--|
|               | Club          | )S                    |               |                       |                        |                         |                                                    |  |
|               | RESULTS FOR   | R 2019-2020           |               | RESULTS FOR 2019-2020 |                        |                         |                                                    |  |
| QUARTER       | NEW CLUB GOAL | NEW CLUBS             | DROPPED CLUBS | QUARTER               | BER GROWTH NET<br>GOAL | MEMBER GROWTH<br>ACTUAL | DROPPED<br>MEMBERS ACTUAI<br>(including transfers) |  |
| JULY/AUG/SEPT | 0             | 0                     | 0             | JULY/AUG/SEPT         | 20                     | 24                      | 11                                                 |  |
| OCT/NOV/DEC   | 0             | 0                     | 0             | OCT/NOV/DEC           | 20                     | 32                      | 43                                                 |  |
| JAN/FEB/MAR   | 0             | 0                     | 0             | JAN/FEB/MAR           | 20                     | 21                      | 12                                                 |  |
| APR/MAY/JUNE  | 0             | 0                     | 0             | APR/MAY/JUNE          | 25                     | 3                       | 6                                                  |  |
|               | GOALS         | AND ACTUA             | L NEW CLUBS C | UMULATIVE             |                        |                         |                                                    |  |
| 6             |               |                       |               |                       |                        |                         |                                                    |  |
|               |               |                       |               |                       |                        |                         |                                                    |  |

| DROPPED CLUBS: 0 |    | 22 CLUBS OF 37 ADDED 1 OR MORE<br>NEW MEMBERS | GENDER DISTRIBUTION<br>MALE 692 (72.92%) |              |     |
|------------------|----|-----------------------------------------------|------------------------------------------|--------------|-----|
| DROPPED MEMBERS  |    |                                               | FEMALE                                   | 257 (27.08%) |     |
| DECEASED         | 15 | CLICK HERE FOR CUMULATIVE                     | TOTAL FAMILY UNIT MEMBERS                |              | 163 |
| CLUB CANCELLED   | 0  | MEMBERSHIP DATA                               |                                          |              | 96  |
| OTHER            | 57 |                                               | FAMILY MEMBERS PAYING HALF               |              | 86  |
| TOTAL            | 72 | <u> </u>                                      |                                          |              |     |
|                  |    |                                               |                                          |              |     |